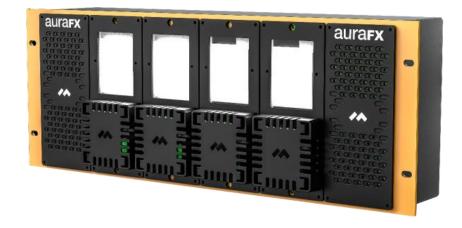

MineARC's most recent innovation in refuge chamber technology is the Aura-FX Digital Gas Monitor, a proprietary fixed gas monitoring unit.

- Designed specifically for use within refuge chambers
- Easy to use, integrated solution
- Reduced risk of human error during an emergency
- Automated voice prompts and audible alarms as per ITA guidelines
- Digital display screens
- Monitors up to 11 gases at one time, including Methane
- Minimal calibration
  requirements
- External gas monitoring options available
- Real-time gas monitoring and diagnostics through MineARC's GuardIAN system

## **INTUITIVE DESIGN**

- Clear digital display provides easy interpretation of data and precise readings
- Suitable for work in dark and dirty conditions, the screen can be read in low or bright light
- Intuitive menu allows for easy navigation and fast access to information
- Calibration required just once every 12 months – can be conducted in-situ
- Easy sensor change-out by simply removing the click-in cover