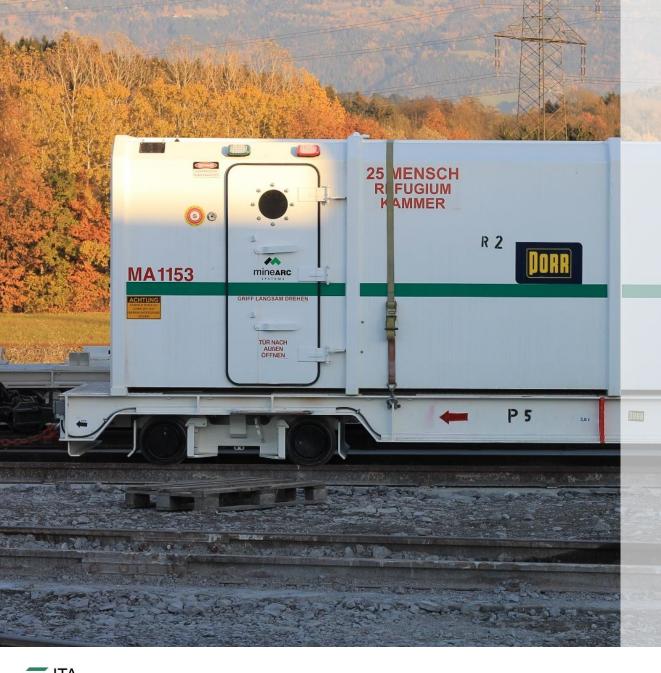

Emergency refuge forms an integral part of a tunnelling project's broader Emergency Response Plan (ERP).

MineARC has developed an extensive range of refuge chambers unique to the tunnelling industry including:

- TunnelSAFE Gantry Design for TBM-mounted applications
- TunnelSAFE Rail and MSV
  Designs for full mobility
- TunnelSAFE Drill & Blast
  Designs for project flexibility

**O**AITES Chuzhou-Nanjing 7<sup>th</sup> November 2018