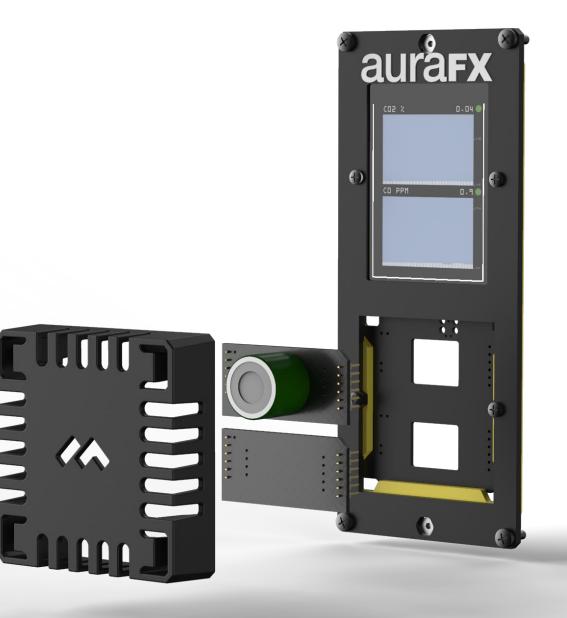

MineARC's most recent innovation in refuge chamber technology is the Aura-FX Digital Gas Monitor, a proprietary fixed gas monitoring unit.

- Designed specifically for use within refuge chambers
- Easy to use, integrated solution
- Reduced risk of human error during an emergency
- Automated voice prompts and audible alarms as per ITA guidelines
- Digital display screens
- Monitors up to 11 gases at one time, including Methane
- Minimal calibration
  requirements
- External gas monitoring options available
- Real-time gas monitoring and diagnostics through MineARC's GuardIAN system

## **INTUITIVE DESIGN**

- Clear digital display provides easy interpretation of data and precise readings
- Suitable for work in dark and dirty conditions, the screen can be read in low or bright light
- Intuitive menu allows for easy navigation and fast access to information
- Calibration required just once every 12 months – can be conducted in-situ
- Easy sensor change-out by simply removing the click-in cover