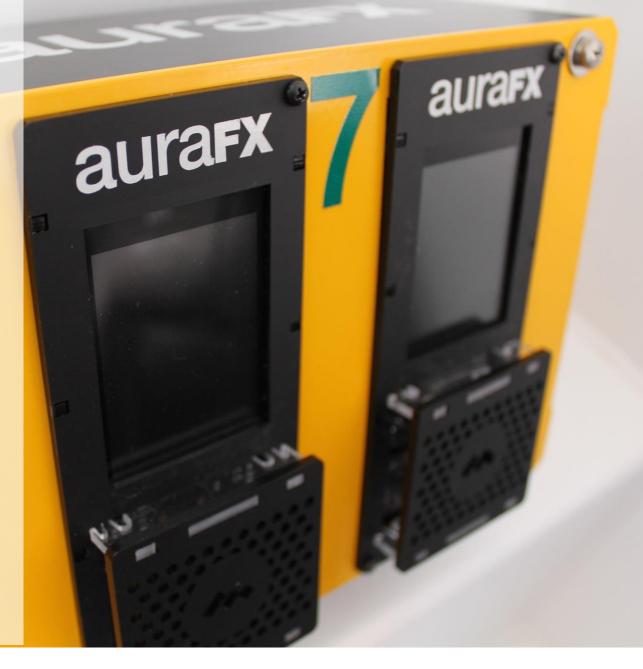

MineARC's most recent innovation in refuge chamber technology is the Aura-FX Digital Gas Monitor, a proprietary fixed gas monitoring unit.

- Designed specifically for use within refuge chambers
- Easy to use, integrated solution
- Reduced risk of human error during an emergency
- Automated voice prompts and audible alarms as per ITA guidelines
- Digital display screens
- Monitors up to 11 gases at one time, including Methane
- Minimal calibration
  requirements
- External gas monitoring options available
- Real-time gas monitoring and diagnostics through MineARC's GuardIAN system

## **INTUITIVE DESIGN**

- Clear digital display provides easy interpretation of data and precise readings
- Suitable for work in dark and dirty conditions, the screen can be read in low or bright light
- Intuitive menu allows for easy navigation and fast access to information
- Calibration required just once every 12 months – can be conducted in-situ
- Easy sensor change-out by simply removing the click-in cover