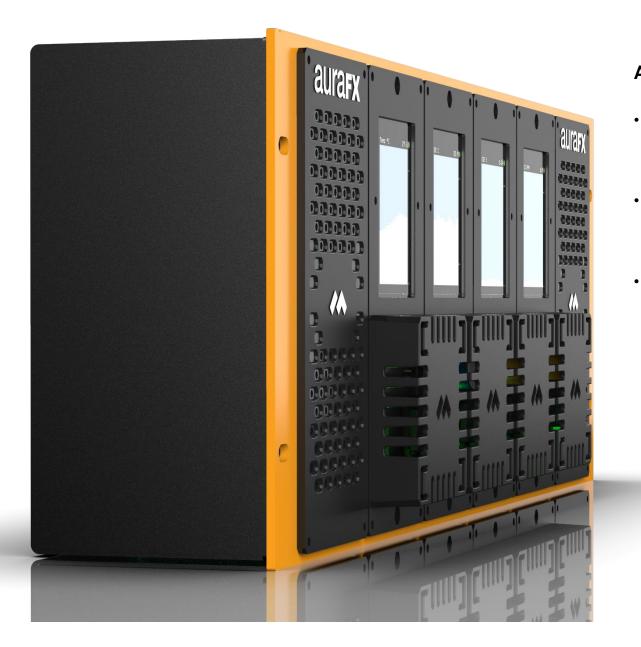

MineARC's most recent innovation in refuge chamber technology is the Aura-FX Digital Gas Monitor, a proprietary fixed gas monitoring unit.

- Designed specifically for use within refuge chambers
- Easy to use, integrated solution
- Reduced risk of human error during an emergency
- Automated voice prompts and audible alarms as per ITA guidelines
- Digital display screens
- Monitors up to 11 gases at one time, including Methane
- Minimal calibration
  requirements
- External gas monitoring options available
- Real-time gas monitoring and diagnostics through MineARC's GuardIAN system